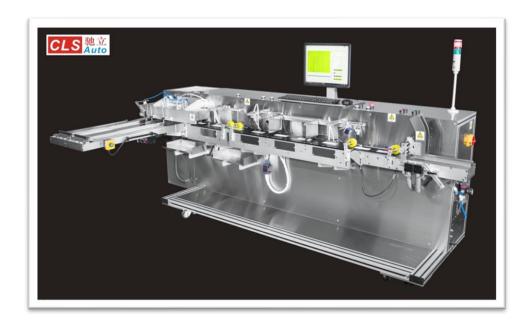

## **CLS-524H - LABEL ENCODE & DETECTION MACHINE (For RFID Labels & Tags)**

## Introduction

This machine from Guangzhou Chili Automation Equipment Co., Ltd, checks, validates and gives quality control approval of Tags with RFID Inlays also known as Smart Tags/Labels.

## 1) Technical Specifications

| Model                   | CL-524H                                                                                                        |
|-------------------------|----------------------------------------------------------------------------------------------------------------|
| UHF Verifying QC Speed  | ≥ 26000pc/hour (Based on 100 mm Length Hand-Tag. Speed will be adjusted according to different length of tags) |
| UHF Encoding speed Max. | ≥ 26000pc/hour (Based on 100 mm Length Hand-Tag. Speed will be adjusted according to different length of tags) |
| Label Width (Hand-Tag)  | 35 – 160 mm                                                                                                    |
| Label Length            | 40 – 200 mm                                                                                                    |
| Label Thickness         | 0.2 ~ 3 mm                                                                                                     |
| Function                | Piece Form sub-feeding, encoding and verification.                                                             |
| Machine Size            | 3,500 x 1,000 x 1,620 mm                                                                                       |
| Power Consumption       | 380 V  50-60 Hz  4 KW                                                                                          |
| Air Consumption         | 6 L/Min   6 KGS                                                                                                |
| Net Weight              | Approximately 945 KGS                                                                                          |