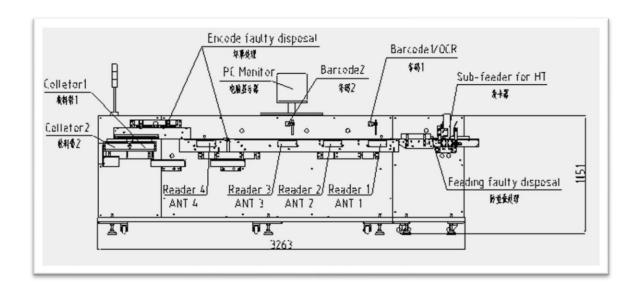

## 2) Main Configuration

| Machine Main Body (CL-524H) | RFID Label/Tag Encoding and Detection Machine (Quality Control) |
|-----------------------------|-----------------------------------------------------------------|
| High Speed Encoding and QC  | Software control for Encoding and QC                            |
| Verification Software       |                                                                 |
| Impinj RFID Reader (R220)   | RFID UHF QC                                                     |
| Impinj RFID Reader (R420)   | RFID UHF Read TID & Encoding                                    |
| RFID ANT                    | ANT for Encode and Reading                                      |
| Dell Computer (Inspiron)    | With Windows 10                                                 |
| Feeder for Hand Tag         | For Piece Form Hand Tag                                         |
| Feeding Faulty Disposal     | For Two Piece Hand Tag                                          |
| Barcode Scanner (Keyence)   | Encoding & Quality Check                                        |
| Encode Faulty Disposal      | For Bad RFID Tag                                                |