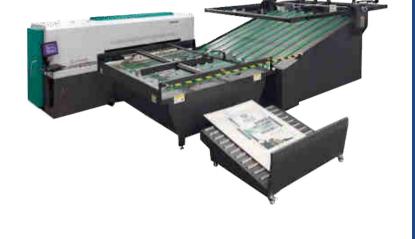

Wonderjet Multi-Pass Printers have the base configuration of 8 heads. With Single Pass Printers, the Press can be tailored to your specific requirement. You have the option to choose the number of heads based on your production requirement of print width and throughput.

## WONDERJET WD200-28A+

## Technical Specifications of the single pass press

**Print Head** High Precision Epson i3200 Print Head

**Number of Print Heads** 28

Ink Specially developed water-based dye (standard)/

specially developed water based pigment ink

## **WONDERJET WD250-8A+**

## Technical Specifications of the multipass press

**Print Head** High Precision Epson i3200 Print Head

**Number of Print Heads** 8

Ink Specially developed water-based dye (standard)/

specially developed water based pigment ink for