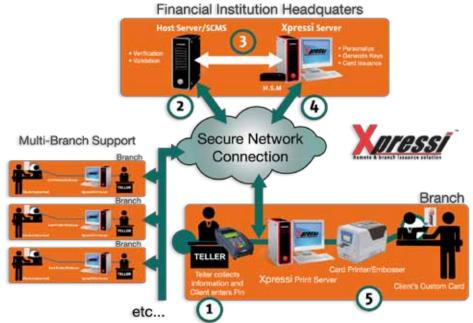

## **TYPICAL ARCHITECHTURE**

# NBS Xpressi Instant Issuance Software makes EMV/chip card branch issuance easy to implement.

Xpressi offers full operational flexibility by supporting multiple EMV/chip card configurations, chip types and printer brands.

#### **MULTI-PLATFORM INTEGRATION**

Xpressi supports web, thin client and branch platform integrated deployments. The HTML interface provides access to card issuance capabilities at branch level and integration to centralized data preparation and key management in the financial institution's central operations infrastructure.

#### **MULTI-PRINTER SUPPORT**

With support for most major card printers, you can use your existing card printers and card embossers with Xpressi.

### **INTEGRATION TOOLKIT**

Xpressi's integration toolkit facilitates development of branch issuance applications that tightly integrate with existing branch and banker workflow and processes.